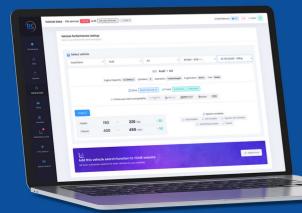

### DC Tuning Portal

Our state-of-the-art tuning portal ensures quick and secure transfer of tuning files between our tuning file experts and our extensive network of DC Tuning agents.

**✓** Quick and easy vehicle performance lookup.

**✓** Bosch search function.