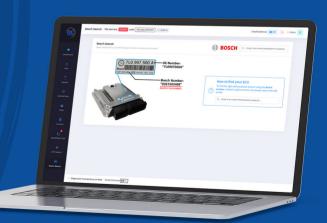

### DC Tuning Portal

Our state-of-the-art tuning portal ensures quick and secure transfer of tuning files between our tuning file experts and our extensive network of DC Tuning agents.

**✓** Quick and easy vehicle performance lookup.

**✓** Bosch search function.