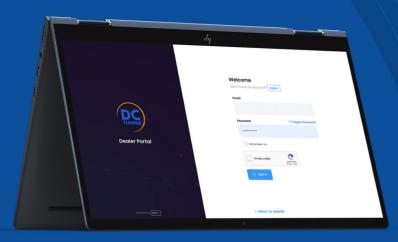

### DC Tuning Portal

Our state-of-the-art tuning portal ensures quick and secure transfer of tuning files between our tuning file experts and our extensive network of DC Tuning agents.

**✓** Quick and easy vehicle performance lookup.